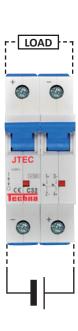

## JtecDC Miniature Circuit Breakers

The JtecDC Circuit Breaker allows usage on DC circuits up to 220Vdc in a single pole and 440Vdc with two poles in series configuration.

The JtecDC device is polarity sensitive and must be wired correctly as per the examples to the right.