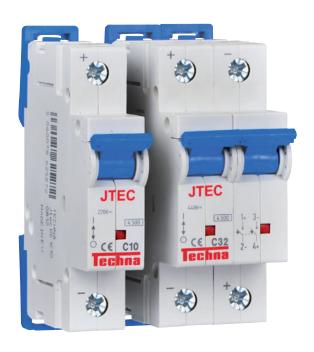

## JtecDC Miniature Circuit Breakers

The JtecDC Circuit Breaker allows usage on DC circuits up to 220Vdc in a single pole and 440Vdc with two poles in series configuration.

The JtecDC device is polarity sensitive and must be wired correctly as per the examples to the right.

## **JtecDC Technical Specification**

| Poles                 | Voltage | Breaking Capacity |
|-----------------------|---------|-------------------|
| Single Pole           | 220 Vdc | 4.5kA             |
| Double Pole in Series | 440 Vdc | 4.5kA             |