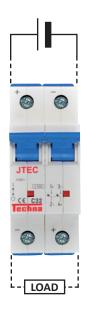

## JtecDC Miniature Circuit Breakers

The JtecDC Circuit Breaker allows usage on DC circuits up to 220Vdc in a single pole and 440Vdc with two poles in series configuration.

The JtecDC device is polarity sensitive and must be wired correctly as per the examples to the right.