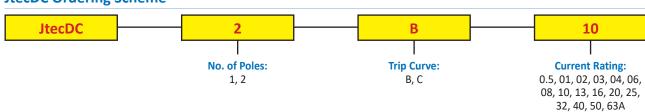

## **Techna** CIRCUIT PROTECTION

## JtecDC Miniature Circuit Breakers



The JtecDC Circuit Breaker allows usage on DC circuits up to 220Vdc in a single pole and 440Vdc with two poles in series configuration.

The JtecDC device is polarity sensitive and must be wired correctly as per the examples to the right.





## **JtecDC Technical Specification**

| Poles                 | Voltage | Breaking Capacity |
|-----------------------|---------|-------------------|
| Single Pole           | 220 Vdc | 4.5kA             |
| Double Pole in Series | 440 Vdc | 4.5kA             |

NOTE: For other details please refer to standard Jtec on page 12.

## **JtecDC Ordering Scheme**